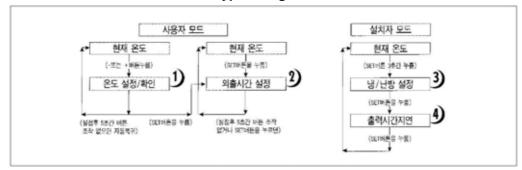

Storage cond : -20~50, 90%rH

-Housing material: ABS

-Accessories : M4 x 25 screws



Fig 1. Dimension

#### \* This model is not available

| Type        | Standard                  |           | Fan Coil unit       |           |
|-------------|---------------------------|-----------|---------------------|-----------|
| Model       | * DT70-R001               | DT70-R002 | * DT70-F001         | DT70-F002 |
| Fan speed   | None                      | None      | H/M/L               |           |
| Output      | SPST                      | SPDT      | SPST                | SPDT      |
| Usage       | Boilers, coollers         |           | Fan coil units      |           |
| Application | TRV,Solenoids,Zone valves |           | FCV,TRV,Zone valves |           |

Table 1. Type designation



Fig 2. Program setting method

#### **Mountin instructions**

- Avoid direct sun light
- Avoid high traffic area
- Keep the unit 1.5m from the floor level.
- Avoid TV, lights or heaters
- Avoid from radiators, convectors.

#### Internal wiring and connections



Fig 3. Internal wiring

This data sheet translated by "ww

"www.Controlmart co.kr "

2

Honeywell

#### 빌딩제어사업부

서울특별시 용산구 한강로2가 191 한일빌딩17층 Tel 02-799-6114,5

Fax 02-790-4297

www.honeywell.co.kr

기술자료