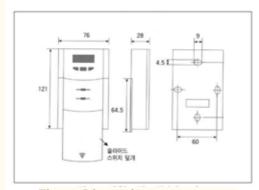

#### Technical Data

-Setting range : 5~35

-Display range : 0.5 /1step -On/Off diff : 1 max -Display unit : LCD 3 digit

Temp/heat/cool/time

-Sensing element:NTC

-Contact capacity :5A(3A ind)/250VAC

-Power supply :220VAC ± 10% 50/60Hz -Dimension :76 x 12 x 28 (WxHxD)

-Mounting : Wall mounting

-Control output : On-Off

Standard : SPST / SPDT

FCU : Standard + Speed SW

-Environment : 0~40 10~75%rH

condition

-Storage cond : -20~50, 90%rH

-Housing material: ABS

-Accessories : M4 x 25 screws

Fig 1. Dimension