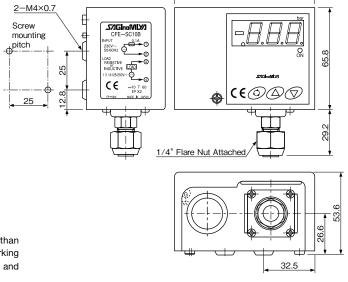

#### **DIMENSIONS**

In case pressure decrease than the ON pressure during working of Delay timer, timer is reset, and does not turn on.

\* In case pressure decrease than the ON pressure during working of Delay timer, timer is reset, and does not turn on.

90

Unit: mm