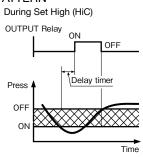

# **OPERATION**

**OPERATION PATTERN** 

#### **DIMENSIONS**

In case pressure decrease than the ON pressure during working of Delay timer, timer is reset, and does not turn on.

\* In case pressure decrease than the ON pressure during working of Delay timer, timer is reset, and does not turn on.