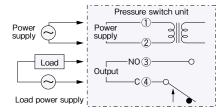

(kg) |
| CFE-SC10B-001 | -0.095                   | 0.995    | 0.005              | ±0.03             | 3.85              | - 0.29    |
| CFE-SC35B-001 | 0                        | 3.5      | 0.02               | ±0.12             |                   |           |
| CFE-SC50B-001 | 0                        | 5.0      | 0.02               | ±0.3              | 5.5               |           |
| CFE-SC10B-101 | −0.95 bar                | 9.95 bar | 0.05 bar           | ±0.3 bar          | - 38.5 bar        |           |
| CFE-SC35B-102 | 0 bar                    | 35 bar   | 0.2 bar            | ±1.2 bar          |                   |           |
| CFE-SC50B-103 | 0 bar                    | 50 bar   | 0.2 bar            | ±3.0 bar          | 55 bar            |           |

#### **WIRING**



# **OPERATION**

**OPERATION PATTERN** 

#### **DIMENSIONS**





In case pressure decrease than the ON pressure during working of Delay timer, timer is reset, and does not turn on.



\* In case pressure decrease than the ON pressure during working of Delay timer, timer is reset, and does not turn on.



90

Unit: mm