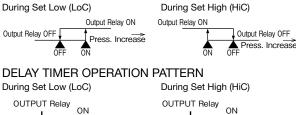

0.005              | ±0.03             | 3.85              | - 0.29    |
| CFE-SC35B-001 | 0                        | 3.5      | 0.02               | ±0.12             |                   |           |
| CFE-SC50B-001 | 0                        | 5.0      | 0.02               | ±0.3              | 5.5               |           |
| CFE-SC10B-101 | −0.95 bar                | 9.95 bar | 0.05 bar           | ±0.3 bar          | - 38.5 bar        |           |
| CFE-SC35B-102 | 0 bar                    | 35 bar   | 0.2 bar            | ±1.2 bar          |                   |           |
| CFE-SC50B-103 | 0 bar                    | 50 bar   | 0.2 bar            | ±3.0 bar          | 55 bar            |           |

#### **WIRING**



# **OPERATION**

**OPERATION PATTERN** 

#### **DIMENSIONS**





In case pressure decrease than the ON pressure during working of Delay timer, timer is reset, and does not turn on.



\* In case pressure decrease than the ON pressure during working of Delay timer, timer is reset, and does not turn on.



90

Unit: mm