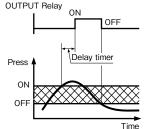

# **OPERATION**

**OPERATION PATTERN** 

#### **DIMENSIONS**

In case pressure decrease than the ON pressure during working of Delay timer, timer is reset, and does not turn on.

\* In case pressure decrease than the ON pressure during working of Delay timer, timer is reset, and does not turn on.