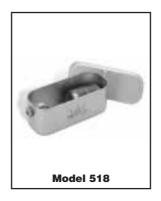

#### **Model 518**

## **Liquid Level Controls**

· Series 18 inside a covered chamber