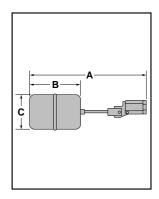

### Dimensions, in. (mm)

| Α            | В       | C             |  |
|--------------|---------|---------------|--|
| 813/16 (224) | 3¾ (95) | 217/32 (64.3) |  |