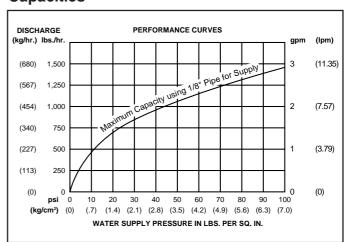

T | В       | C          | <b>D</b><br>NPT | E                                     | F          |
|-----------------|---------|------------|-----------------|---------------------------------------|------------|
| 1/8             | 2½ (64) | 27/16 (62) | 1/2             | 8 <sup>21</sup> / <sub>32</sub> (220) | 37//8 (98) |

## **Ordering Information**

| Model<br>Number | Part<br>Number | Description             | Weight<br>lbs. (kg) |
|-----------------|----------------|-------------------------|---------------------|
| 18              | 125700         | Liquid level control    | 1 (.5)              |
| 118             | 126000         | 18 w/float 90° to valve | 1.1 (.5)            |
| 518             | 126200         | 18 w/covered chamber    | 4 (1.8)             |

# **Capacities**