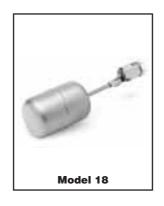

### **Series 18**

# **Liquid Level Controls**

- For residential and commercial liquid level applications such as humidifiers and tanks
- Valve opens to full capacity with a 1<sup>1</sup>/<sub>4</sub>" drop of the float
- Maximum inlet water temperature 120°F (49°C)
- Maximum supply pressure 100 psi (7 kg/cm²)
- Model 118 with float at 90° angle also available