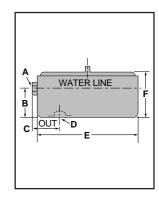

### Dimensions, in. (mm)

| <b>A</b><br>NPT | В       | C          | <b>D</b><br>NPT | E                                     | F          |
|-----------------|---------|------------|-----------------|---------------------------------------|------------|
| 1/8             | 2½ (64) | 27/16 (62) | 1/2             | 8 <sup>21</sup> / <sub>32</sub> (220) | 37//8 (98) |