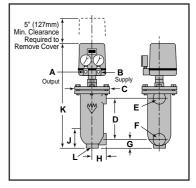

| Dimensions, in. (mm) |     |     |         |         |     |     |                                    |           |         |           |     |
|----------------------|-----|-----|---------|---------|-----|-----|------------------------------------|-----------|---------|-----------|-----|
|                      | A   | В   | C       | D       | E   | F   | G                                  | Н         | J       | K         | L   |
|                      | NPT | NPT |         |         | NPT | NPT |                                    |           |         |           | NPT |
|                      | 1/8 | 1/8 | 7 (178) | 8 (203) | 1   | 1   | 1 <sup>3</sup> ⁄ <sub>4</sub> (45) | 25/8 (67) | 4 (102) | 20¾ (527) | 1   |