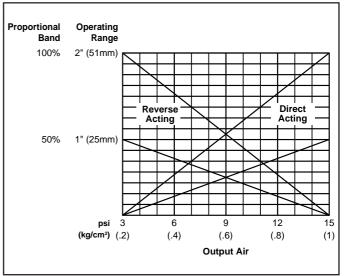

#### **Series PFC Liquid Level Controls**

- · For the actuation of pneumatic valves or relays in heating, air conditioning and process systems in hazardous or non-hazardous locations
- · Provides an air pressure signal proportional to the liquid level
- Available as Direct Acting or Reverse Acting
- A float operated armature senses the liquid level
- Switch mechanism is completely sealed from the liquid
- · Two gauges are provided to display the supply and output pressures
- · Alternate air connection tappings are provided for greater flexibility in piping
- Operating range: 1 2" (25 51mm)
- Air pressure
- Supply 20 psi (1.4 kg/cm<sup>2</sup>) - Output 3 - 15 psi (.2 - 1 kg/cm<sup>2</sup>)
- Maximum water temperature 406°F (208°C)
- Maximum pressure 250 psig (17.6 kg/cm<sup>2</sup>)

## **Output Air**