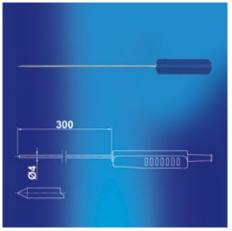

| Integrated root 2 function for determination of the sensor self-heating, plus automatic elimination of parasitic thermovoltage. For traceability to national standards a DAkkS calibration certificate is attached.  Technical data  Dimensions  170 x 62 x 34 mm  Weight  Approx. 205g  Temperature  Measurement range  -150 450 ° C | 5810.10               |
|---------------------------------------------------------------------------------------------------------------------------------------------------------------------------------------------------------------------------------------------------------------------------------------------------------------------------------------|-----------------------|
| Weight Approx. 205g  Temperature Measurement range -150450°C                                                                                                                                                                                                                                                                          |                       |
| Temperature Measurement range -150450°C                                                                                                                                                                                                                                                                                               |                       |
|                                                                                                                                                                                                                                                                                                                                       |                       |
| 0.005°C at 0.005°C                                                                                                                                                                                                                                                                                                                    |                       |
| Accuracy 0.005°C at 0.005°C otherwise -40+200°C 0.02°C                                                                                                                                                                                                                                                                                |                       |
| Measuring technique Four terminal sensing                                                                                                                                                                                                                                                                                             |                       |
| Reaction time 10s                                                                                                                                                                                                                                                                                                                     |                       |
| Measuring current in normal operation 1 mA DC with duty cycle of 50% = 0.50 mA, 1.85 measurements/sec. Automatic elimination of thermo voltage                                                                                                                                                                                        |                       |
| Measuring current<br>"root 2 function1 mA DC with duty cycle of 33% = 0.30 mA, 1.25 measurements/sec.<br>Automatic elimination of thermo voltage                                                                                                                                                                                      |                       |
| Integrated sensor characteristic curves  DIN EN IEC 60751 / ITS-90 or XP101-mode                                                                                                                                                                                                                                                      |                       |
| Storage conditions Permitted ambient temperature -2060°C                                                                                                                                                                                                                                                                              |                       |
| Permitted rel. humidity <90% RH non-condensing                                                                                                                                                                                                                                                                                        |                       |
| Operating Permitted rel. humidity <90% RH non-condensing                                                                                                                                                                                                                                                                              |                       |
| conditions Permitted altitude above sea level 4000m                                                                                                                                                                                                                                                                                   |                       |
| <b>Power supply</b> Power supply 4 Alkaline LR6 AA 1.5V / USB 5V                                                                                                                                                                                                                                                                      |                       |
| Active power Approx. 400mW consumption                                                                                                                                                                                                                                                                                                |                       |
| Battery life passive Approx. 1 year                                                                                                                                                                                                                                                                                                   |                       |
| Battery life active Min. 24 hours                                                                                                                                                                                                                                                                                                     |                       |
| Sensor power supply 5.5V ± 10% DC, max. 200mA                                                                                                                                                                                                                                                                                         |                       |
| Data storage Integrated data storage Up to 200 data/approx. 1 Mio measured values                                                                                                                                                                                                                                                     |                       |
| Interface USB Cable and SmartGraph3 software included in delivery                                                                                                                                                                                                                                                                     |                       |
| Resolution Definition of measured values 3 decimal places                                                                                                                                                                                                                                                                             |                       |
| <b>Display</b> Control Touch screen, capacitive                                                                                                                                                                                                                                                                                       |                       |
| Technology TFT, resolution 240x320, 65k colours, very good contrast, suitable for sunlight                                                                                                                                                                                                                                            |                       |
| Surface, toughened Degree of hardness: 7, scratch-resistant glass                                                                                                                                                                                                                                                                     |                       |
| 3 · · · · · · · · · · · · · · · · · · ·                                                                                                                                                                                                                                                                                               | 3120.KAB10<br>3120.NT |