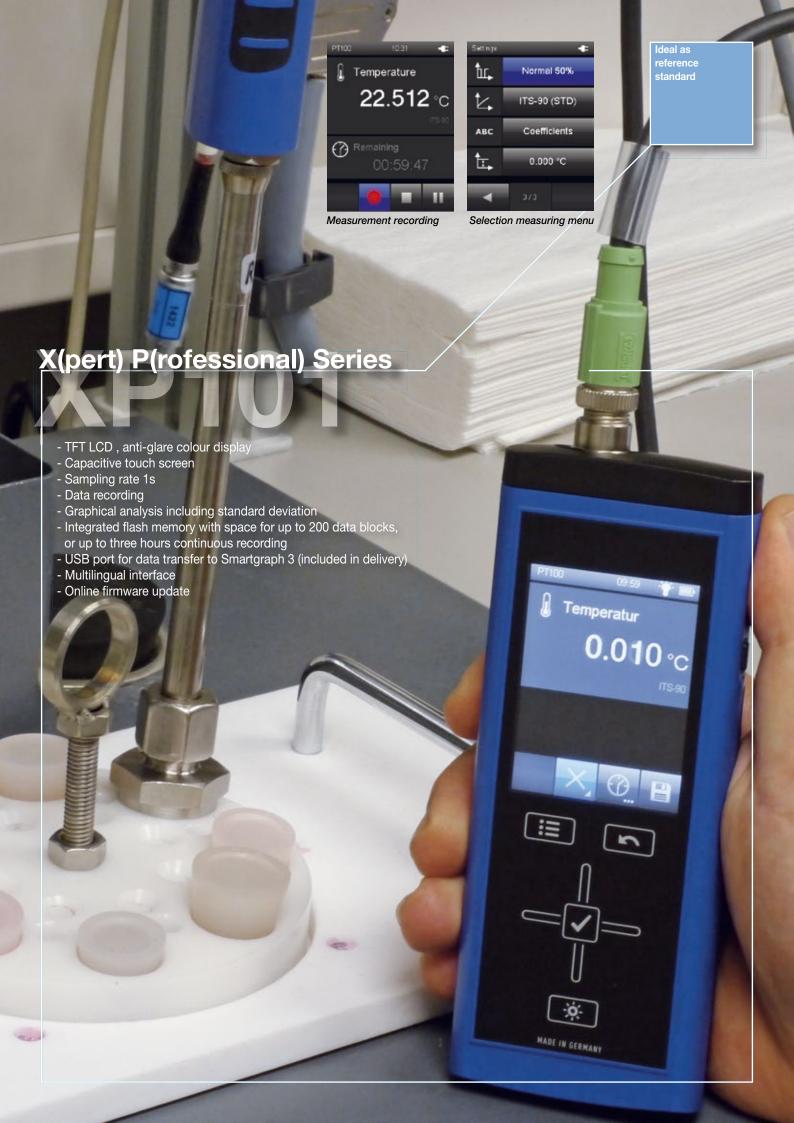

## Temperature measuring device XP101 0.005°C accuracy

High-precision reference measurement standard for industrial temperature calibrations. Suitable as temperature reference in block calibrators, climate chambers or liquid baths. Mini USB interface with software, online data collection.

| Integrated root 2 function for determination of the sensor self-heating, plus automatic elimination of parasitic thermovoltage. For traceability to national standards a DAkkS calibration certificate is attached.  Technical data  Dimensions  170 x 62 x 34 mm  Weight  Approx. 205g  Temperature  Measurement range  -150 450 ° C | 5810.10               |
|---------------------------------------------------------------------------------------------------------------------------------------------------------------------------------------------------------------------------------------------------------------------------------------------------------------------------------------|-----------------------|
| Weight Approx. 205g  Temperature Measurement range -150450°C                                                                                                                                                                                                                                                                          |                       |
| Temperature Measurement range -150450°C                                                                                                                                                                                                                                                                                               |                       |
|                                                                                                                                                                                                                                                                                                                                       |                       |
| 0.005°C at 0.005°C                                                                                                                                                                                                                                                                                                                    |                       |
| Accuracy 0.005°C at 0.005°C otherwise -40+200°C 0.02°C                                                                                                                                                                                                                                                                                |                       |
| Measuring technique Four terminal sensing                                                                                                                                                                                                                                                                                             |                       |
| Reaction time 10s                                                                                                                                                                                                                                                                                                                     |                       |
| Measuring current in normal operation 1 mA DC with duty cycle of 50% = 0.50 mA, 1.85 measurements/sec. Automatic elimination of thermo voltage                                                                                                                                                                                        |                       |
| Measuring current<br>"root 2 function1 mA DC with duty cycle of 33% = 0.30 mA, 1.25 measurements/sec.<br>Automatic elimination of thermo voltage                                                                                                                                                                                      |                       |
| Integrated sensor characteristic curves  DIN EN IEC 60751 / ITS-90 or XP101-mode                                                                                                                                                                                                                                                      |                       |
| Storage conditions Permitted ambient temperature -2060°C                                                                                                                                                                                                                                                                              |                       |
| Permitted rel. humidity <90% RH non-condensing                                                                                                                                                                                                                                                                                        |                       |
| Operating Permitted rel. humidity <90% RH non-condensing                                                                                                                                                                                                                                                                              |                       |
| conditions Permitted altitude above sea level 4000m                                                                                                                                                                                                                                                                                   |                       |
| <b>Power supply</b> Power supply 4 Alkaline LR6 AA 1.5V / USB 5V                                                                                                                                                                                                                                                                      |                       |
| Active power Approx. 400mW consumption                                                                                                                                                                                                                                                                                                |                       |
| Battery life passive Approx. 1 year                                                                                                                                                                                                                                                                                                   |                       |
| Battery life active Min. 24 hours                                                                                                                                                                                                                                                                                                     |                       |
| Sensor power supply 5.5V ± 10% DC, max. 200mA                                                                                                                                                                                                                                                                                         |                       |
| Data storage Integrated data storage Up to 200 data/approx. 1 Mio measured values                                                                                                                                                                                                                                                     |                       |
| Interface USB Cable and SmartGraph3 software included in delivery                                                                                                                                                                                                                                                                     |                       |
| Resolution Definition of measured values 3 decimal places                                                                                                                                                                                                                                                                             |                       |
| <b>Display</b> Control Touch screen, capacitive                                                                                                                                                                                                                                                                                       |                       |
| Technology TFT, resolution 240x320, 65k colours, very good contrast, suitable for sunlight                                                                                                                                                                                                                                            |                       |
| Surface, toughened Degree of hardness: 7, scratch-resistant glass                                                                                                                                                                                                                                                                     |                       |
| 3 · · · · · · · · · · · · · · · · · · ·                                                                                                                                                                                                                                                                                               | 3120.KAB10<br>3120.NT |