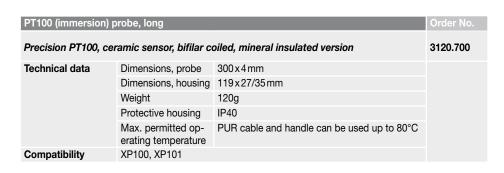

| Integrated root 2 function for determination of the sensor self-heating, plus automatic elimination of parasitic thermovoltage. For traceability to national standards a DAkkS calibration certificate is attached.  Technical data  Dimensions  170 x 62 x 34 mm  Weight  Approx. 205g  Temperature  Measurement range  -150 450 ° C | 5810.10               |
|---------------------------------------------------------------------------------------------------------------------------------------------------------------------------------------------------------------------------------------------------------------------------------------------------------------------------------------|-----------------------|
| Weight Approx. 205g  Temperature Measurement range -150450°C                                                                                                                                                                                                                                                                          |                       |
| Temperature Measurement range -150450°C                                                                                                                                                                                                                                                                                               |                       |
|                                                                                                                                                                                                                                                                                                                                       |                       |
| 0.005°C at 0.005°C                                                                                                                                                                                                                                                                                                                    |                       |
| Accuracy 0.005°C at 0.005°C otherwise -40+200°C 0.02°C                                                                                                                                                                                                                                                                                |                       |
| Measuring technique Four terminal sensing                                                                                                                                                                                                                                                                                             |                       |
| Reaction time 10s                                                                                                                                                                                                                                                                                                                     |                       |
| Measuring current in normal operation 1 mA DC with duty cycle of 50% = 0.50 mA, 1.85 measurements/sec. Automatic elimination of thermo voltage                                                                                                                                                                                        |                       |
| Measuring current<br>"root 2 function1 mA DC with duty cycle of 33% = 0.30 mA, 1.25 measurements/sec.<br>Automatic elimination of thermo voltage                                                                                                                                                                                      |                       |
| Integrated sensor characteristic curves  DIN EN IEC 60751 / ITS-90 or XP101-mode                                                                                                                                                                                                                                                      |                       |
| Storage conditions Permitted ambient temperature -2060°C                                                                                                                                                                                                                                                                              |                       |
| Permitted rel. humidity <90% RH non-condensing                                                                                                                                                                                                                                                                                        |                       |
| Operating Permitted rel. humidity <90% RH non-condensing                                                                                                                                                                                                                                                                              |                       |
| conditions Permitted altitude above sea level 4000m                                                                                                                                                                                                                                                                                   |                       |
| <b>Power supply</b> Power supply 4 Alkaline LR6 AA 1.5V / USB 5V                                                                                                                                                                                                                                                                      |                       |
| Active power Approx. 400mW consumption                                                                                                                                                                                                                                                                                                |                       |
| Battery life passive Approx. 1 year                                                                                                                                                                                                                                                                                                   |                       |
| Battery life active Min. 24 hours                                                                                                                                                                                                                                                                                                     |                       |
| Sensor power supply 5.5V ± 10% DC, max. 200mA                                                                                                                                                                                                                                                                                         |                       |
| Data storage Integrated data storage Up to 200 data/approx. 1 Mio measured values                                                                                                                                                                                                                                                     |                       |
| Interface USB Cable and SmartGraph3 software included in delivery                                                                                                                                                                                                                                                                     |                       |
| Resolution Definition of measured values 3 decimal places                                                                                                                                                                                                                                                                             |                       |
| <b>Display</b> Control Touch screen, capacitive                                                                                                                                                                                                                                                                                       |                       |
| Technology TFT, resolution 240x320, 65k colours, very good contrast, suitable for sunlight                                                                                                                                                                                                                                            |                       |
| Surface, toughened Degree of hardness: 7, scratch-resistant glass                                                                                                                                                                                                                                                                     |                       |
| 3 · · · · · · · · · · · · · · · · · · ·                                                                                                                                                                                                                                                                                               | 3120.KAB10<br>3120.NT |