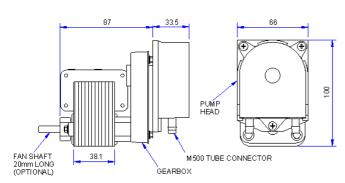

## MODEL: M500 a.c.

Robust pump with proven track record for a variety of applications including vending, chemical dosing and condensate removal. Flow rates up to 730 ml/min

Pump head: Polycarbonate - standard

Noryl - optional

Motor: Asynchronous shaded pole motor with

spur gearbox

Rotor: 2 Roller Polycarbonate

Options: 3 Roller Rotor

Different motor stack sizes for varied torque applications: - 3/4", 1", 1 1/2"

Power

Supply: 110, 220, 240v 50/60 Hz

Tube: Silicone, Autoprene, Tygon, Viton and

Prothane 1.6mm, 3.2mm & 4.8mm

Weight: 1.5Kg

| FLOW RATES ml/min |              |               |               |               |               |               |               |
|-------------------|--------------|---------------|---------------|---------------|---------------|---------------|---------------|
| TUBE              | 30 RPM       | 51 RPM        | 82 RPM        | 125 RPM       | 176 RPM       | 240 RPM       | 325 RPM       |
| 1.6 mm            | 8.40 ml/min  | 14.28 ml/min  | 22.96 ml/min  | 35.00 ml/min  | 49.28 ml/min  | 67.20 ml/min  | 91.00 ml/min  |
| 3.2 mm            | 30.00 ml/min | 51.00 ml/min  | 82.00 ml/min  | 125.00 ml/min | 176.00 ml/min | 240.00 ml/min | 325.00 ml/min |
| 4.8 mm            | 67.50 ml/min | 114.75 ml/min | 184.50 ml/min | 281.25 ml/min | 396.00 ml/min | 540.00 ml/min | 731.25 ml/min |