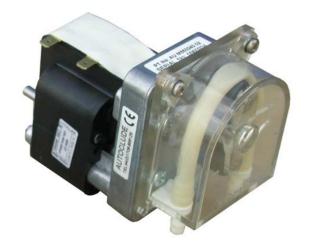

## MODEL: M500 a.c.

Robust pump with proven track record for a variety of applications including vending, chemical dosing and condensate removal. Flow rates up to 730 ml/min

Pump head: Polycarbonate - standard

Noryl - optional

Motor: Asynchronous shaded pole motor with

spur gearbox

Rotor: 2 Roller Polycarbonate

Options: 3 Roller Rotor

Different motor stack sizes for varied torque applications: - 3/4", 1", 1 1/2"

Power

Supply: 110, 220, 240v 50/60 Hz

Tube: Silicone, Autoprene, Tygon, Viton and

Prothane 1.6mm, 3.2mm & 4.8mm

Weight: 1.5Kg

| FLOW RATES ml/min |              |               |               |               |               |               |               |
|-------------------|--------------|---------------|---------------|---------------|---------------|---------------|---------------|
| TUBE              | 30 RPM       | 51 RPM        | 82 RPM        | 125 RPM       | 176 RPM       | 240 RPM       | 325 RPM       |
| 1.6 mm            | 8.40 ml/min  | 14.28 ml/min  | 22.96 ml/min  | 35.00 ml/min  | 49.28 ml/min  | 67.20 ml/min  | 91.00 ml/min  |
| 3.2 mm            | 30.00 ml/min | 51.00 ml/min  | 82.00 ml/min  | 125.00 ml/min | 176.00 ml/min | 240.00 ml/min | 325.00 ml/min |
| 4.8 mm            | 67.50 ml/min | 114.75 ml/min | 184.50 ml/min | 281.25 ml/min | 396.00 ml/min | 540.00 ml/min | 731.25 ml/min |