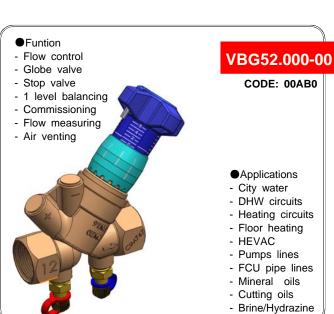

## Main application

- HVAC circulation circuits in buildings
- City water distribution system in house and apartment
- Heating circuit of house and apartment blocks
- All kind of heat exchangers
- FCU, Radiator, Convector, reheating coils.
- Circulating pumps line, replacing gate or globe valves gives energy savings
- Booster pumps or expansion tank controls
- Cooling solutions of machines
- Replacing gate or globe valves in liquid lines
- Non-corrosive media distribution pipe lines
- TAB is recommended after proper installation.