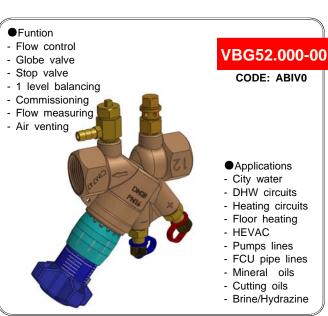

HG. VBG52.20C-CRCV

State of art technology

sizes :15  $\sim$  65mm

## Main application

- HVAC circulation circuits in buildings
- City water distribution system in house and apartment
- Heating circuit of house and apartment blocks
- All kind of heat exchangers
- FCU, Radiator, Convector, reheating coils.
- Circulating pumps line, replacing gate or globe valves gives energy savings
- Booster pumps or expansion tank controls
- Cooling solutions of machines
- Replacing gate or globe valves in liquid lines
- Non-corrosive media distribution pipe lines
- TAB is recommended after proper installation.