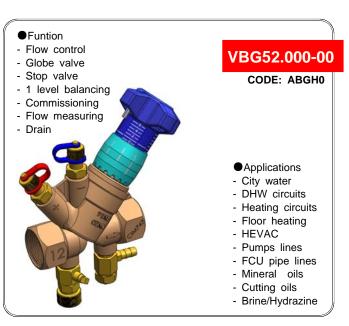

HG. VBG52.20C-CRCV

State of art technology

sizes :15  $\sim$  65mm

## Main application

- HVAC circulation circuits in buildings
- City water distribution system in house and apartment
- Heating circuit of house and apartment blocks
- All kind of heat exchangers
- FCU, Radiator, Convector, reheating coils.
- Circulating pumps line, replacing gate or globe valves gives energy savings
- Booster pumps or expansion tank controls
- Cooling solutions of machines
- Replacing gate or globe valves in liquid lines
- Non-corrosive media distribution pipe lines
- TAB is recommended after proper installation.