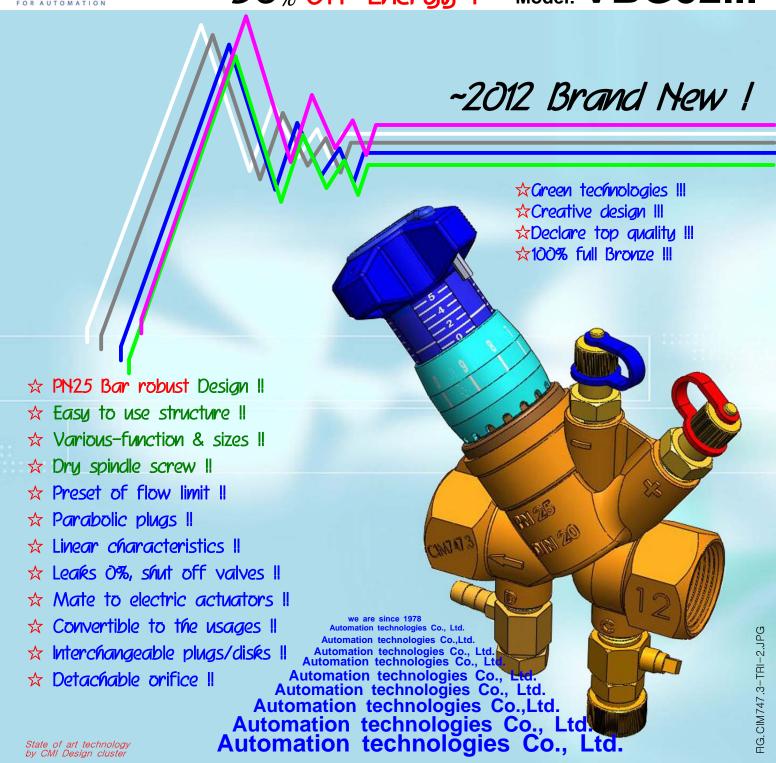

# Multi-purpose FBalancing

~50% Off Energy! Model: VBG52...

# Multi-purpose !Convertible ! Balancing valves !

# **♦** Special features

- Bronze casting factory KS/ISO
- Nominal pressure up to PN25 bar
- Linear flow characteristic controls
- Interchangeable plug design
- Screwed spindle is separated from media
- Prove safe from Contamination
- Preset is easy than any others
- Use of built-in Allen wrench
- Various connection ports are optional
- Silk print on 4 faces scale.
- Non-electric Nickel/SUS plated/option
- Size from 15~65mm are available
- Convertible to meet usages
- Export to more than 30 countries

# Free from all possible worries....

- 1 Stuck free
- 2 Zinc free
- 3 Lead free
- 4 Rust free
- **5** Corrosion free
- 6 Trouble free
- **7** Grease free
- 8 Leaks free
- 9 Cracks free
- 10 Tool free
- 11 Prolusion free
- Headache free
- **n** -----