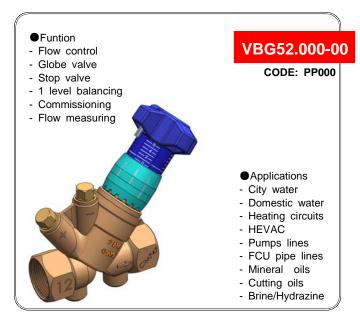

## Main application

- HVAC circulation circuits in buildings
- City water distribution system in house and apartment
- Heating circuit of house and apartment blocks
- All kind of heat exchangers
- FCU, Radiator, Convector, reheating coils.
- Circulating pumps line, replacing gate or globe valves gives energy savings
- Booster pumps or expansion tank controls
- Cooling solutions of machines
- Replacing gate or globe valves in liquid lines
- Non-corrosive media distribution pipe lines
- TAB is recommended after proper installation.