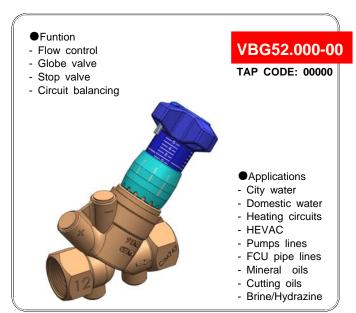

## Main application

- HVAC circulation circuits in buildings
- City water distribution system in house and apartment
- Heating circuit of house and apartment blocks
- All kind of heat exchangers
- FCU, Radiator, Convector, reheating coils.
- Circulating pumps line, replacing gate or globe valves gives energy savings
- Booster pumps or expansion tank controls
- Cooling solutions of machines
- Replacing gate or globe valves in liquid lines
- Non-corrosive media distribution pipe lines
- TAB is recommended after proper installation.