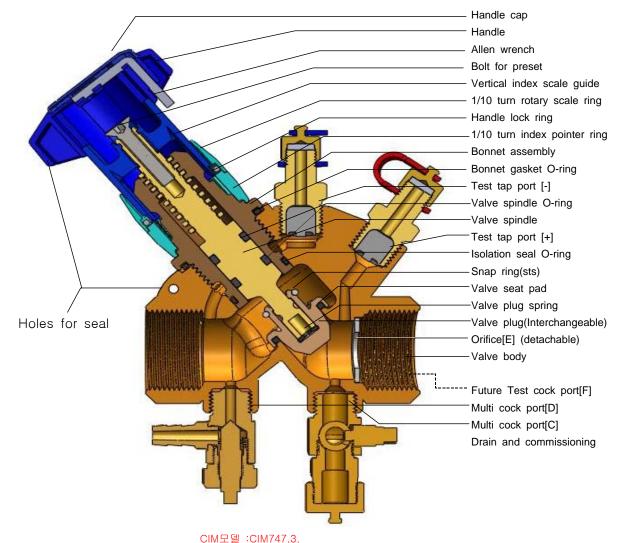

# Design feature

Valve handle have a round and soft edges for protecting skins of hands. The operating forces are a minimum so it's easy to handle. So called "EASY BALANCING valve"

[E-Zee Balancing valve]

- Best solution in flow dynamic, Y-type structure.
- Same direction of handle and test cocks make it easy of operation after installation,
- Test cocks and drain adaptors and many other auxiliary components are ready.
- Spindle screws are dry type to protect from contamination of dirts.
- Long life of spindle screws are separate from flow.
- Interchangeable valve disk/or plug are easy to replace for repair or other applications.
- One touch injection needle or tap cocks are also available to meet user's requirement
- Bronze casting comply with DIN/ISO
- Produced by automatic casting lines
- Parts are made by special CNC machines
- Hydro test for individual unit

### Adjusting part

- All engineering plastic materials
- Index scales are silk printed in white luminous paints to see it easily in dark area.
- Vertical linear scales are easy to set
- 1/10 turn rotary index scale prove fine settings.
- Built-in Allen wrench eliminate other tools.

# ■ Technical data

Adjusting part

Handle cap
Nylon 66+fg
Nylon 66+fg
Slide guide
Nylon 66+fg
Nylon 66+fg
Carbon steel
Allen wrench
Rotary index scale
Rotary index key
Nylon 66+fg
Carbon steel
HOSTAFORM(POM)
HOSTAFORM(POM)

Handle lock ring SUS 304

Vertical scale 4 faces silk prints
Rotary scale 1/10 turn silk prints
Stroke 13~ 20mm :12mm
25 :15mm

32~ 65mm :20mm

(PI-VBG52e)

Flow part

Body Cast Bronze
Bonnet Cast Bronze
Disk/Plug Brass/Bronze/SUS

Option available

Plug type Flat, Parabolic, Profiled Perforated, Caged

Disk pad PU/POM/PC Spindle/General Brass

Tap water Nickel plated/Brz/SUS
Option SUS 304/ 316

Spindle snap ring
Spindle spring
Sus 304
Spindle spring
Sus 304
Gland seal
Bonnet gasket
Media temp.
Flow media
Sus 304
EPDM
EPDM
Water,Brines