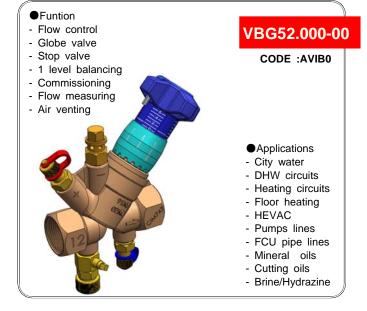

## Main application

- HVAC circulation circuits in buildings
- City water distribution system in house and apartment
- Heating circuit of house and apartment blocks
- All kind of heat exchangers
- FCU, Radiator, Convector, reheating coils.
- Circulating pumps line, replacing gate or globe valves gives energy savings
- Booster pumps or expansion tank controls
- Cooling solutions of machines
- Replacing gate or globe valves in liquid lines
- Non-corrosive media distribution pipe lines
- TAB is recommended after proper installation.