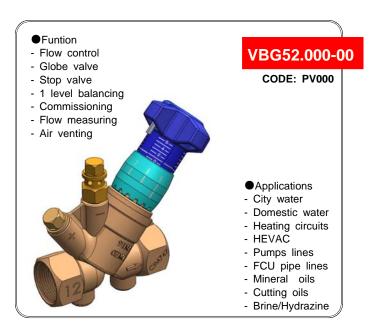

## Main application

- HVAC circulation circuits in buildings
- City water distribution system in house and apartment
- Heating circuit of house and apartment blocks
- All kind of heat exchangers
- FCU, Radiator, Convector, reheating coils.
- Circulating pumps line, replacing gate or globe valves gives energy savings
- Booster pumps or expansion tank controls
- Cooling solutions of machines
- Replacing gate or globe valves in liquid lines
- Non-corrosive media distribution pipe lines
- TAB is recommended after proper installation.