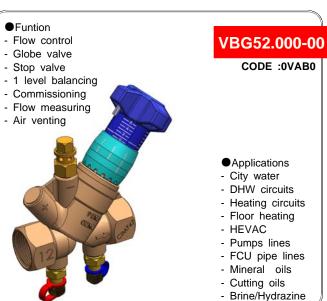

## Main application

- HVAC circulation circuits in buildings
- City water distribution system in house and apartment
- Heating circuit of house and apartment blocks
- All kind of heat exchangers
- FCU, Radiator, Convector, reheating coils.
- Circulating pumps line, replacing gate or globe valves gives energy savings
- Booster pumps or expansion tank controls
- Cooling solutions of machines
- Replacing gate or globe valves in liquid lines
- Non-corrosive media distribution pipe lines
- TAB is recommended after proper installation.