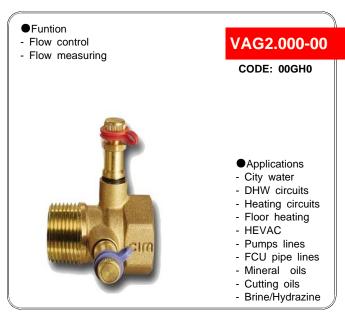

## Main application

- HVAC circulation circuits in buildings
- City water distribution system in house and apartment
- Heating circuit of house and apartment blocks
- All kind of heat exchangers
- FCU, Radiator, Convector, reheating coils.
- Circulating pumps line, replacing gate or globe valves gives energy savings
- Booster pumps or expansion tank controls
- Cooling solutions of machines
- Replacing gate or globe valves in liquid lines
- Non-corrosive media distribution pipe lines
- TAB is recommended after proper installation.