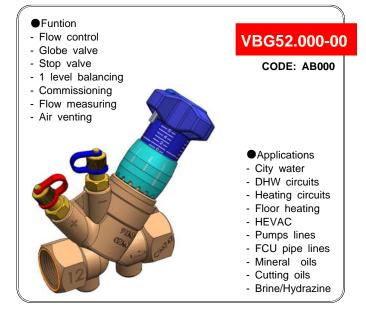

## Main application

- HVAC circulation circuits in buildings
- City water distribution system in house and apartment
- Heating circuit of house and apartment blocks
- All kind of heat exchangers
- FCU, Radiator, Convector, reheating coils.
- Circulating pumps line, replacing gate or globe valves gives energy savings
- Booster pumps or expansion tank controls
- Cooling solutions of machines
- Replacing gate or globe valves in liquid lines
- Non-corrosive media distribution pipe lines
- TAB is recommended after proper installation.