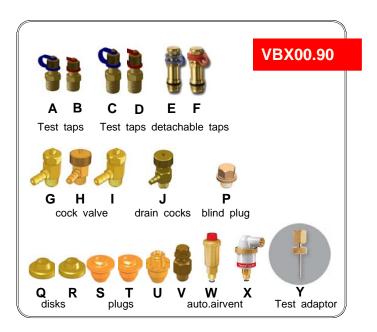

- Best solution in flow dynamic, Y-type structure.
- Same direction of handle and test cocks make it easy of operation after installation,
- Test cocks and drain adaptors and many other auxiliary components are ready.
- Spindle screws are dry type to protect from contamination of dirts.
- Long life of spindle screws are separate from flow.
- Interchangeable valve disk/or plug are easy to replace for repair or other applications.
- One touch injection needle or tap cocks are also available to meet user's requirement
- Bronze casting comply with DIN/ISO
- Produced by automatic casting lines
- Parts are made by special CNC machines
- Hydro test for individual unit